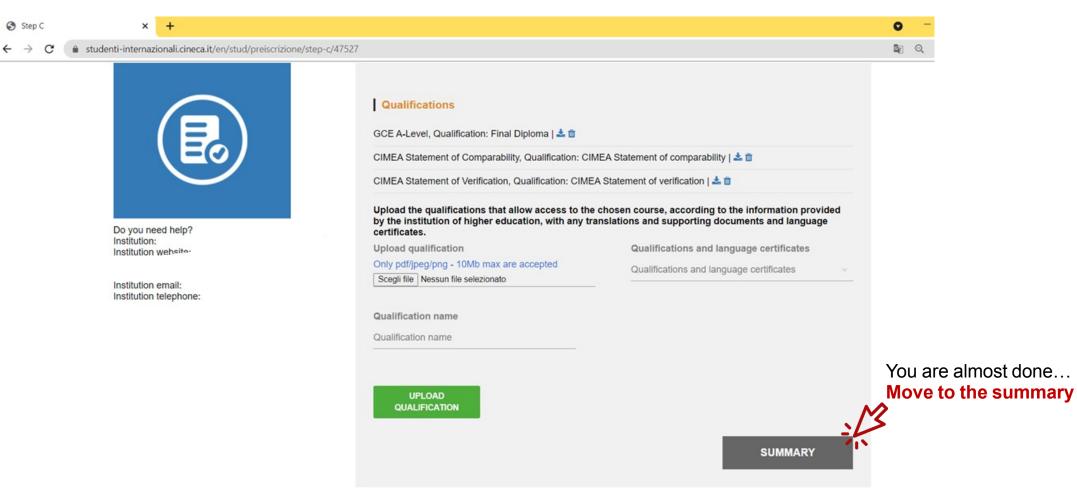

#### WHAT DO I NEED AT HAND TO PRE-ENROL? For sure...

- Passport-sized photo
- Passport
- Diploma or Degree

#### **IS THAT ALL?**

I'd better add, if I already have them...

- CIMEA Statement of Comparability or Declaration of Value
- CIMEA Statement of Verification or legalisation
- Diploma Supplement (for postgraduate courses)

#### AND IF I WERE ABOUT TO GRADUATE? In such case, in place of the diploma or degree I'd need...

Transcripts •