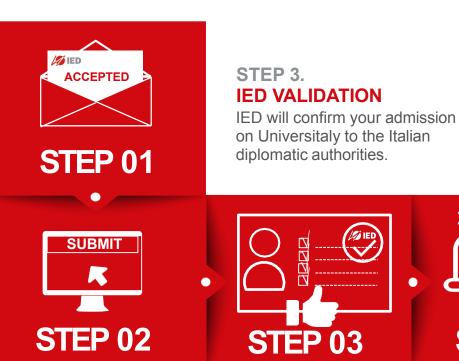

STEP 1. ADMISSION TO IED Apply to IED and complete the admission process.

STEP 2. ONLINE PRE-ENROLMENT ON UNIVERSITALY

> Register on Universitaly portal and submit your online pre-enrolment application for IED.

#### STEP 4. ENROLMENT TO IED

Finalize your enrolment to IED and receive the relevant VISA KIT.

#### STEP 5. VISA APPLICATION

Set an appointment with the Italian Diplomatic mission to apply for visa in due time.

**CHECK LIST** 

ONLINE PRE-ENROLMENT FOR ALL COURSES

PRE-ENROLMENT SUMMARY VALIDATED BY IED TO BE DOWNLOADED FROM UNIVERSITALY AND SUBMITTED FOR: