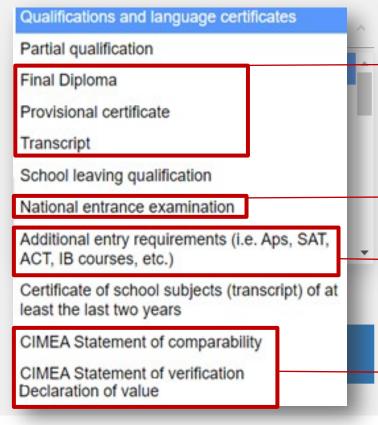

#### WHAT DO I NEED AT HAND TO PRE-ENROL? For sure...

- Passport-sized photo
- Passport
- Diploma or Degree

#### **IS THAT ALL?**

I'd better add, if I already have them...

- CIMEA Statement of Comparability or Declaration of Value
- CIMEA Statement of Verification or legalisation
- Diploma Supplement (for postgraduate courses)

#### AND IF I WERE ABOUT TO GRADUATE? In such case, in place of the diploma or degree I'd need...

Transcripts •