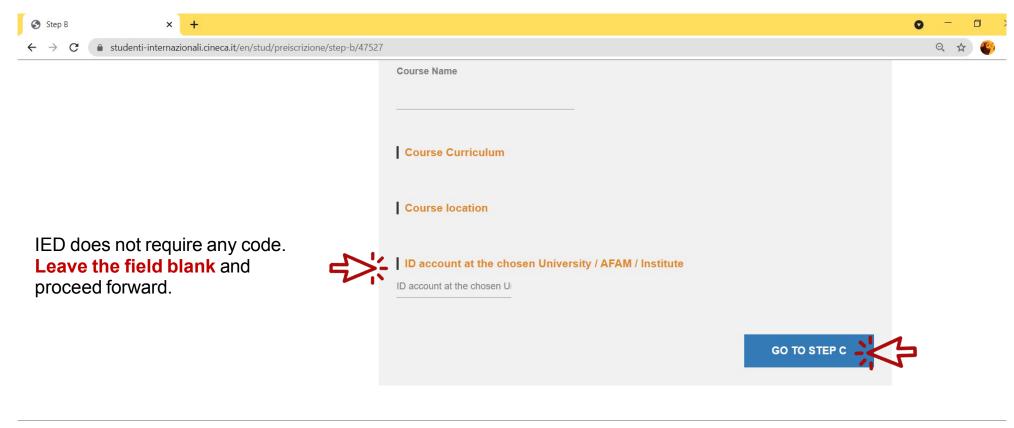

STEP 1. ADMISSION TO IED Apply to IED and complete the admission process.

STEP 2. ONLINE PRE-ENROLMENT ON UNIVERSITALY

> Register on Universitaly portal and submit your online pre-enrolment application for IED.