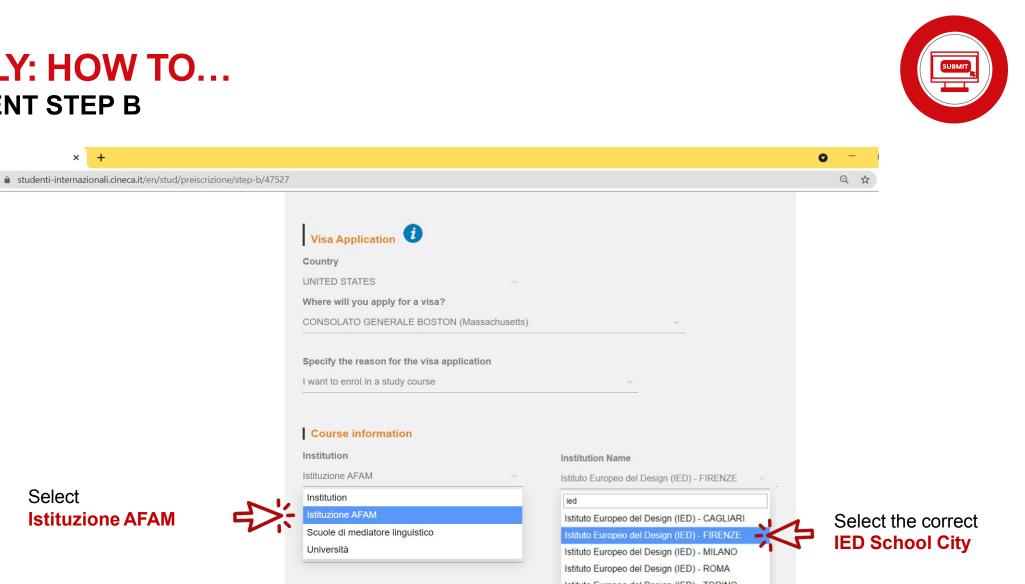

- VISAAPPLICATION
- RESIDENCE PERMIT APPLICATION

VISAAPPLICATION TO BE SUBMITTED ONLY AFTER IED VALIDATES THE ONLINE PRE-ENROLMENT

| UNIVERSITALY LABELS                                                                                                                                     |                                         |                  |                                                                                                                                                                                                                                     |  |  |
|---------------------------------------------------------------------------------------------------------------------------------------------------------|-----------------------------------------|------------------|-------------------------------------------------------------------------------------------------------------------------------------------------------------------------------------------------------------------------------------|--|--|
| <b>IED</b>                                                                                                                                              |                                         |                  |                                                                                                                                                                                                                                     |  |  |
|                                                                                                                                                         | COURSE TYPE                             | INSTITUTION      | INSTITUTION NAME<br>(*CHOOSE ONE)                                                                                                                                                                                                   |  |  |
| DIPLOMA ACCADEMICO DI PRIMO LIVELLO /<br>FIRST LEVELACADEMIC DIPLOMA                                                                                    | Diploma Accademico di primo livello     | Istituzione AFAM | Istituto Europeo del Design (IED) - Cagliari<br>Istituto Europeo del Design (IED) - Firenze<br>Istituto Europeo del Design (IED) - Milano<br>Istituto Europeo del Design (IED) - Roma<br>Istituto Europeo del Design (IED) - Torino |  |  |
| DIPLOMA ACCADEMICO DI SECONDO LIVELLO /<br>SECOND LEVELACADEMIC DIPLOMA<br>(TRANSDICIPLINARY DESIGN)                                                    | Diploma Accademico di secondo livello   | Istituzione AFAM | Istituto Europeo del Design (IED) - Milano<br>Istituto Europeo del Design (IED) - Torino                                                                                                                                            |  |  |
| MASTER DI PRIMO LIVELLO / FIRST LEVEL MASTER<br>(DESIGN - INNOVATION, STRATEGY AND PRODUCT; VISUAL ARTS FOR THE DIGITAL AGE)                            | Corso di preferzionalmento o master (I) | Istituzione AFAM | Istituto Europeo del Design (IED) - Cagliari<br>Istituto Europeo del Design (IED) - Firenze<br>Istituto Europeo del Design (IED) - Milano<br>Istituto Europeo del Design (IED) - Roma<br>Istituto Europeo del Design (IED) - Torino |  |  |
| FOUNDATION YEAR                                                                                                                                         | Corso propedeutico (foundation course)  | Istituzione AFAM | Istituto Europeo del Design (IED) - Milano<br>Istituto Europeo del Design (IED) - Roma                                                                                                                                              |  |  |
| DIPLOMA TRIENNALE IED A CARATTERE PRIVATO /<br>THREE-YEAR PRIVATE DIPLOMA IED                                                                           | Altro corso privato non accreditato     | Istituzione AFAM | Istituto Europeo del Design (IED) - Cagliari<br>Istituto Europeo del Design (IED) - Firenze<br>Istituto Europeo del Design (IED) - Milano<br>Istituto Europeo del Design (IED) - Roma<br>Istituto Europeo del Design (IED) - Torino |  |  |
| MASTER IED A CARATTERE PRIVATO /<br>PRIVATE MASTER IED                                                                                                  | Altro corso privato non accreditato     | Istituzione AFAM | Istituto Europeo del Design (IED) - Cagliari<br>Istituto Europeo del Design (IED) - Firenze<br>Istituto Europeo del Design (IED) - Milano<br>Istituto Europeo del Design (IED) - Roma<br>Istituto Europeo del Design (IED) - Torino |  |  |
| ALTRI CORSI<br>(ACADEMIC YEAR, SEMESTER, SUMMER, FORMAZIONE CONTINUA) /<br>ALL OTHER COURSES<br>(ACADEMIC YEAR, SEMESTER, SUMMER, CONTINUING EDUCATION) | Altro corso privato non accreditato     | Istituzione AFAM | Istituto Europeo del Design (IED) - Cagliari<br>Istituto Europeo del Design (IED) - Firenze<br>Istituto Europeo del Design (IED) - Milano<br>Istituto Europeo del Design (IED) - Roma<br>Istituto Europeo del Design (IED) - Torino |  |  |